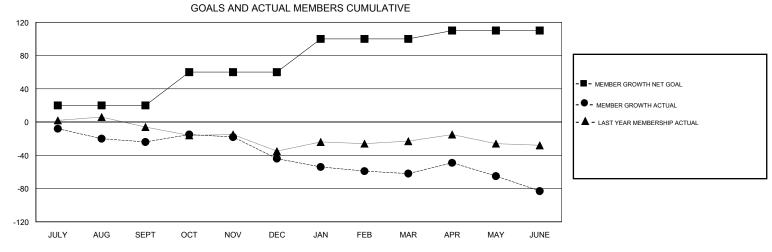

## District 6 NE

Results as of: 06/30/2019

| DROPPED CLUBS: 2 |     | 21 CLUBS OF 44 ADDED 1 OR MORE<br>NEW MEMBERS | GENDER DISTRIBUTION           MALE         640 (67.87%)           FEMALE         303 (32.13%) |     |
|------------------|-----|-----------------------------------------------|-----------------------------------------------------------------------------------------------|-----|
| DROPPED MEMBERS  |     |                                               | Women Percentage Fiscal Year Goal: 35%                                                        |     |
| DECEASED         | 13  | CLICK HERE FOR CUMULATIVE MEMBERSHIP DATA     | TOTAL FAMILY UNIT MEMBERS                                                                     | 265 |
| CLUB CANCELLED   | 27  |                                               |                                                                                               | 137 |
| OTHER            | 124 |                                               | FAMILY MEMBERS PAYING HALF 1  DUES                                                            |     |
| TOTAL            | 164 |                                               |                                                                                               |     |