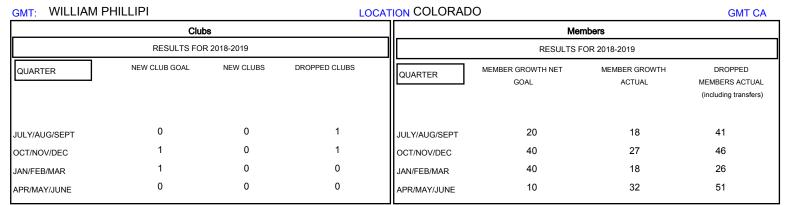

## District 6 NE

Results as of: 06/30/2019

| DROPPED CLUBS: 2 |     | 21 CLUBS OF 44 ADDED 1 OR MORE<br>NEW MEMBERS | GENDER DISTRIBUTION           MALE         640 (67.87%)           FEMALE         303 (32.13%) |     |
|------------------|-----|-----------------------------------------------|-----------------------------------------------------------------------------------------------|-----|
| DROPPED MEMBERS  |     |                                               | Women Percentage Fiscal Year Goal: 35%                                                        |     |
| DECEASED         | 13  | CLICK HERE FOR CUMULATIVE MEMBERSHIP DATA     | TOTAL FAMILY UNIT MEMBERS                                                                     | 265 |
| CLUB CANCELLED   | 27  |                                               |                                                                                               | 137 |
| OTHER            | 124 |                                               | FAMILY MEMBERS PAYING HALF 1  DUES                                                            |     |
| TOTAL            | 164 |                                               |                                                                                               |     |